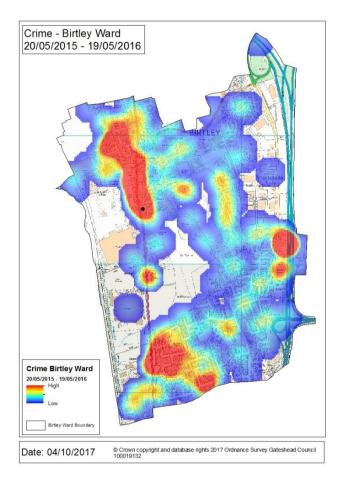

# <u>Crime</u>

# Please note, in Gateshead, recorded crime during the period increased by 34%

- Between 20/05/2015 and 19/05/2016 there were 527 crimes recorded in the Birtley ward
- More than a third of recorded crimes in this ward occurred between 20:00hrs and 01:00hrs (180 crimes; 34% of total)
- Between 20/05/2016 and 19/05/2017 there were 696 crimes recorded in the Birtley ward, an increase of 32% (+169 crimes)
- The peak times for recorded crime during the latter period are 17:00hrs– 18:00hrs (53 crimes), 20:00hrs 21:00hrs (48 crimes) and midnight 01:00hrs (48 crimes)