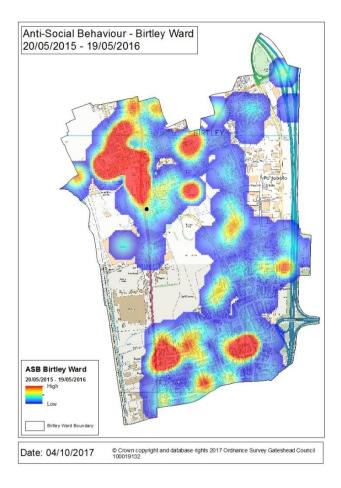

#### Anti-Social Behaviour

# Please note, in Gateshead, incidents of anti-social behaviour recorded by Northumbria Police during the period fell by 1%

- Between 20/05/2015 and 19/05/2016 there were 394 incidents of anti-social behaviour in the Birtley ward
- Between 20/05/2016 and 19/05/2017 there were 321 incidents of anti-social behaviour in the Birtley ward