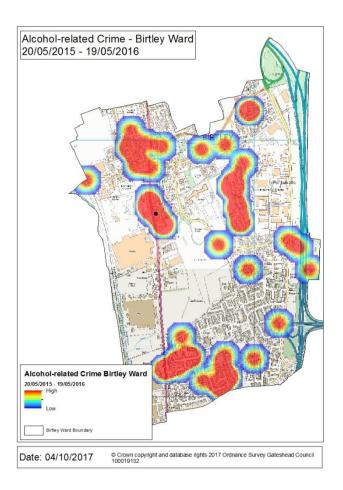

- Between 20/05/2015 and 19/05/2016 there were 52 crimes recorded in the Birtley ward that were deemed to be alcohol-related, equating to 10% of all recorded crime in this ward during the period
- 44% of crimes occurred between 23:00hrs and 04:00hrs
- Between 20/05/2016 and 19/05/2017 there were 70 crimes recorded in the Birtley ward that were deemed to be alcohol-related
- The peak time for these crimes is midnight 01:00hrs