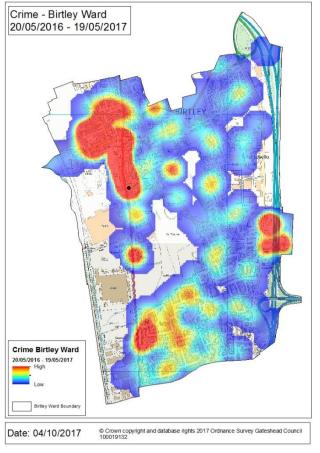

# <u>Crime</u>

# Please note, in Gateshead, recorded crime during the period increased by 34%

- Between 20/05/2015 and 19/05/2016 there were 527 crimes recorded in the Birtley ward
- More than a third of recorded crimes in this ward occurred between 20:00hrs and 01:00hrs (180 crimes; 34% of total)
- Between 20/05/2016 and 19/05/2017 there were 696 crimes recorded in the Birtley ward, an increase of 32% (+169 crimes)
- The peak times for recorded crime during the latter period are 17:00hrs– 18:00hrs (53 crimes), 20:00hrs 21:00hrs (48 crimes) and midnight 01:00hrs (48 crimes)