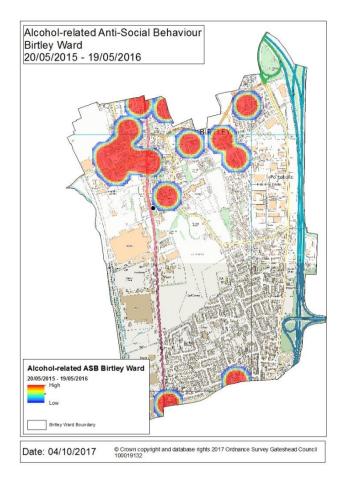

- Between 20/05/2015 and 19/05/2016 there were 52 crimes recorded in the Birtley ward that were deemed to be alcohol-related, equating to 10% of all recorded crime in this ward during the period
- 44% of crimes occurred between 23:00hrs and 04:00hrs
- Between 20/05/2016 and 19/05/2017 there were 70 crimes recorded in the Birtley ward that were deemed to be alcohol-related
- The peak time for these crimes is midnight 01:00hrs