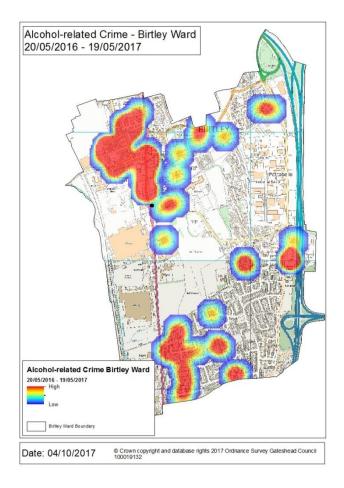

- Between 20/05/2015 and 19/05/2016 there were 52 crimes recorded in the Birtley ward that were deemed to be alcohol-related, equating to 10% of all recorded crime in this ward during the period
- 44% of crimes occurred between 23:00hrs and 04:00hrs
- Between 20/05/2016 and 19/05/2017 there were 70 crimes recorded in the Birtley ward that were deemed to be alcohol-related
- The peak time for these crimes is midnight 01:00hrs