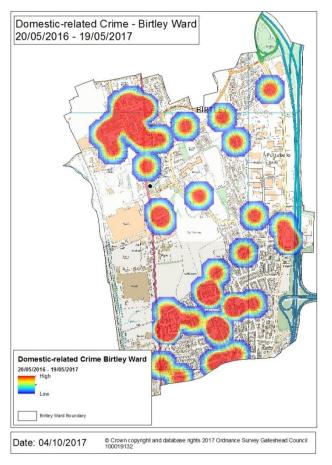

- Between 20/05/2015 and 19/05/2016 there were 51 crimes recorded in the Birtley ward that were deemed to be domestic-related, equating to 10% of all recorded crime in this ward during the period
- Between 20/05/2016 and 19/05/2017 there were 50 crimes recorded in the Birtley ward that were deemed to be domestic-related; 16% of these occurred between midnight and 01:00hrs