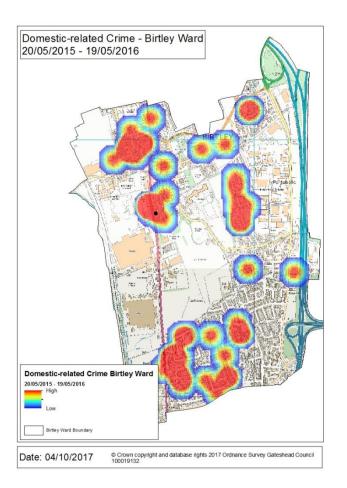

- Between 20/05/2015 and 19/05/2016 there were 51 crimes recorded in the Birtley ward that were deemed to be domestic-related, equating to 10% of all recorded crime in this ward during the period
- Between 20/05/2016 and 19/05/2017 there were 50 crimes recorded in the Birtley ward that were deemed to be domestic-related; 16% of these occurred between midnight and 01:00hrs