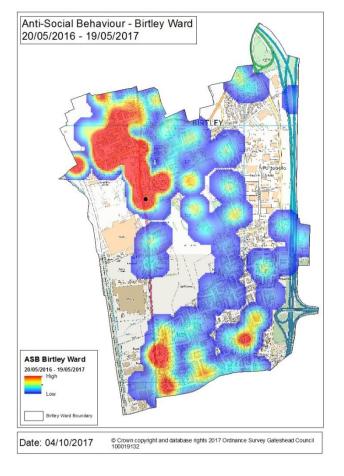

#### Anti-Social Behaviour

# Please note, in Gateshead, incidents of anti-social behaviour recorded by Northumbria Police during the period fell by 1%

- Between 20/05/2015 and 19/05/2016 there were 394 incidents of anti-social behaviour in the Birtley ward
- Between 20/05/2016 and 19/05/2017 there were 321 incidents of anti-social behaviour in the Birtley ward