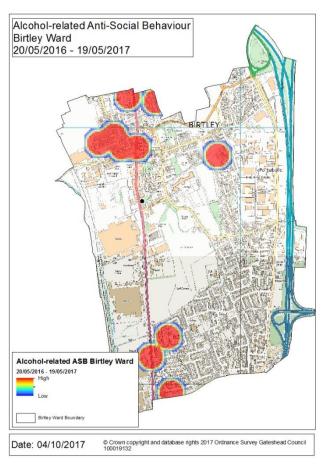

- Between 20/05/2015 and 19/05/2016 there were 52 crimes recorded in the Birtley ward that were deemed to be alcohol-related, equating to 10% of all recorded crime in this ward during the period
- 44% of crimes occurred between 23:00hrs and 04:00hrs
- Between 20/05/2016 and 19/05/2017 there were 70 crimes recorded in the Birtley ward that were deemed to be alcohol-related
- The peak time for these crimes is midnight 01:00hrs